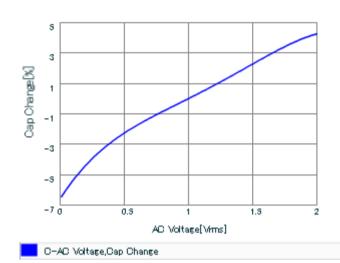

Therefore, please reviewour product specifications or consult the approval sheet for product specifications before ordering.

S parameter (Smith chart S11)

AC voltage characteristics

2 of 2

Murata Manufacturing Co., Ltd.