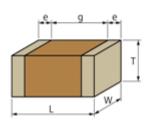

## Shape

L size  $1.0 \pm 0.05$ mm W size  $0.5 \pm 0.05$ mm  $0.5 \pm 0.05$ mm T size 0.15 to 0.35mm External terminal width e 0.3mm min. Distance between external terminals g Size code in mm(inch) 1005 (0402)