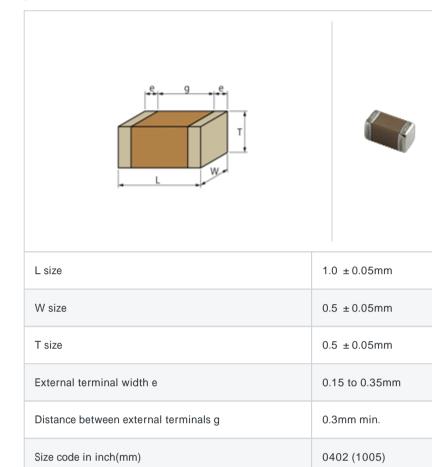

# GRM155R61A394KE15#

"#" indicates a package specification code.

References

#### Reflow OF Available Complies with RoHS

< List of part numbers with package codes >

GRM155R61A394KE15D , GRM155R61A394KE15W , GRM155R61A394KE15J

#### Shape



## Specifications

| Capacitance                                      | 0.39µF ±10% |
|--------------------------------------------------|-------------|
|                                                  | • • • • • • |
| Rated voltage                                    | 10Vdc       |
| Temperature characteristics (complied standard)  | X5R(EIA)    |
| Capacitance change rate                          | ± 15.0%     |
| Temperature range of temperature characteristics | -55 to 85   |
| Operating temperature range                      | -55 to 85   |

| Packaging | Specifications                                                  | Minimum quantity |
|-----------|-----------------------------------------------------------------|------------------|
| D         | 180mm Paper taping