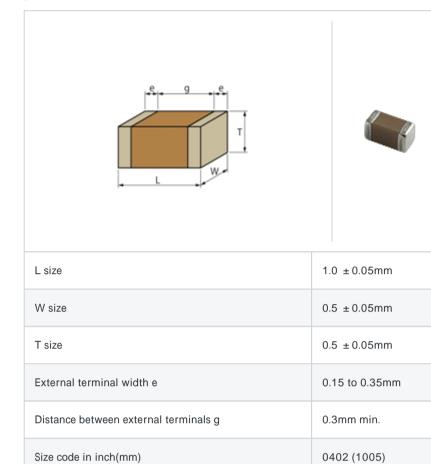

# GRM155R61A274KE15#

"#" indicates a package specification code.

References

#### Reflow OF Available Complies with RoHS

< List of part numbers with package codes >

GRM155R61A274KE15D , GRM155R61A274KE15W , GRM155R61A274KE15J

### Shape



## Specifications

| Capacitance                                      | $0.27 \mu F \pm 10\%$ |
|--------------------------------------------------|-----------------------|
| Rated voltage                                    | 10Vdc                 |
| Temperature characteristics (complied standard)  | X5R(EIA)              |
| Capacitance change rate                          | ± 15.0%               |
| Temperature range of temperature characteristics | -55 to 85             |
| Operating temperature range                      | -55 to 85             |

| Packaging | Specifications                                                  | Minimum quantity |
|-----------|-----------------------------------------------------------------|------------------|
| D         | 180mm Paper taping