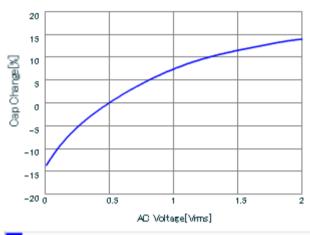

Therefore, please reviewour product specifications or consult the approval sheet for product specifications before ordering.

S parameter (Smith chart S11)

AC voltage characteristics

C-AC Voltage,Cap Change