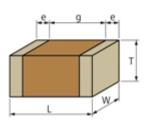

## Shape

L size  $1.0 \pm 0.05$ mm W size  $0.5 \pm 0.05$ mm T size  $0.5 \pm 0.05$ mm External terminal width e 0.15 to 0.35mm 0.3mm min. Distance between external terminals g Size code in mm(inch) 1005 (0402)