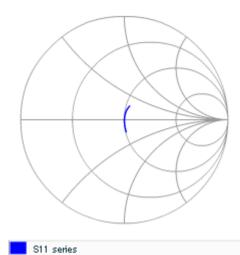

Therefore, please reviewour product specifications or consult the approval sheet for product specifications before ordering.

S parameter (Smith chart S11)

AC voltage characteristics

C-AC Voltage,Cap Change