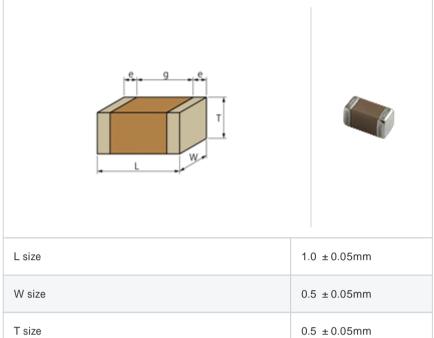

## Shape

|  |     | D    |
|--|-----|------|
|  |     | J    |
|  |     | W    |
|  |     |      |
|  |     |      |
|  | 1 p | iece |
|  | 1   | 108  |
|  |     |      |

| L size                                | 1.0 ± 0.05mm   |
|---------------------------------------|----------------|
| W size                                | 0.5 ± 0.05mm   |
| T size                                | 0.5 ± 0.05mm   |
| External terminal width e             | 0.15 to 0.35mm |
| Distance between external terminals g | 0.3mm min.     |
| Size code in inch(mm)                 | 0402 (1005)    |