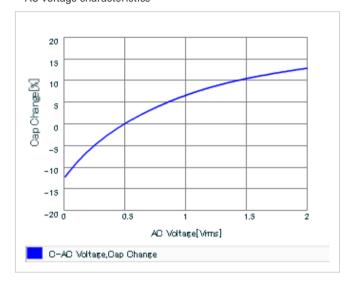

AC voltage characteristics

2 of 2

for detailed specifications.

Therefore, please reviewour product specifications or consult the approval sheet for product specifications before ordering.

Last updated: 2013/11/18