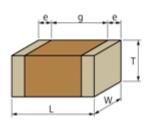

## Shape

L size  $1.0 \pm 0.05$ mm W size  $0.5 \pm 0.05$ mm  $0.5 \pm 0.05$ mm T size External terminal width e 0.15 to 0.35mm 0.3mm min. Distance between external terminals g Size code in mm(inch) 1005 (0402)