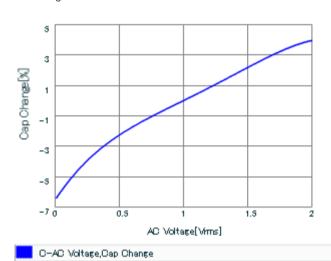

Therefore, please reviewour product specifications or consult the approval sheet for product specifications before ordering.

S parameter (Smith chart S11)

AC voltage characteristics

2 of 2

muRata Murata Manufacturing Co., Ltd.