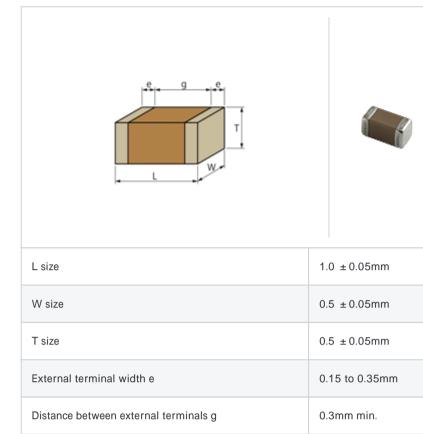

# GRM1557U1H9R0DZ01#

"#" indicates a package specification code.

References

#### To be discontinued Reflow OK Complies with RoHS

< List of part numbers with package codes >

GRM1557U1H9R0DZ01D , GRM1557U1H9R0DZ01W , GRM1557U1H9R0DZ01J

### Shape



## Size code in inch(mm)

## Specifications

| Capacitance                                      | 9.0pF ± 0.5pF  |
|--------------------------------------------------|----------------|
| Rated voltage                                    | 50Vdc          |
| Temperature characteristics (complied standard)  | U2J(EIA)       |
| Temperature coefficient                          | -750 ± 120ppm/ |
| Temperature range of temperature characteristics | 25 to 85       |
| Operating temperature range                      | -55 to 125     |

| Packaging | Specifications                                                  | Minimum quantity |
|-----------|-----------------------------------------------------------------|------------------|
| D         | 180mm Paper taping