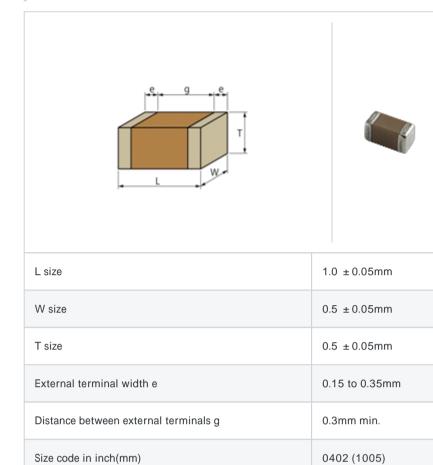

# GRM1557U1H910JZ01#

"#" indicates a package specification code.

References

#### To be discontinued Reflow OK Complies with RoHS

< List of part numbers with package codes >

 $\mathsf{GRM1557U1H910JZ01D}\ ,\ \mathsf{GRM1557U1H910JZ01W}\ ,\ \mathsf{GRM1557U1H910JZ01J}$ 

#### Shape



## Specifications

| Capacitance                                      | 91pF ±5%       |
|--------------------------------------------------|----------------|
| Rated voltage                                    | 50Vdc          |
| Temperature characteristics (complied standard)  | U2J(EIA)       |
| Temperature coefficient                          | -750 ± 120ppm/ |
| Temperature range of temperature characteristics | 25 to 85       |
| Operating temperature range                      | -55 to 125     |

| Packaging | Specifications                                                  | Minimum quantity |
|-----------|-----------------------------------------------------------------|------------------|
| D         | 180mm Paper taping                                              | 10000