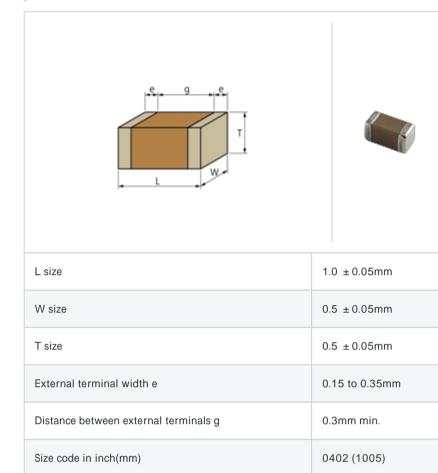

# GRM1557U1H390JZ01#

"#" indicates a package specification code.

References

#### Reflow OK To be discontinued Complies with RoHS

< List of part numbers with package codes >

 $\mathsf{GRM1557U1H390JZ01D}\ ,\ \mathsf{GRM1557U1H390JZ01W}\ ,\ \mathsf{GRM1557U1H390JZ01J}$ 

## Shape



# Specifications

| Capacitance                                      | 39pF ±5%       |
|--------------------------------------------------|----------------|
| Rated voltage                                    | 50Vdc          |
| Temperature characteristics (complied standard)  | U2J(EIA)       |
| Temperature coefficient                          | -750 ± 120ppm/ |
| Temperature range of temperature characteristics | 25 to 85       |
| Operating temperature range                      | -55 to 125     |

| Packaging | Specifications                                                  | Minimum quantity |
|-----------|-----------------------------------------------------------------|------------------|
| D         | 180mm Paper taping                                              | 10000