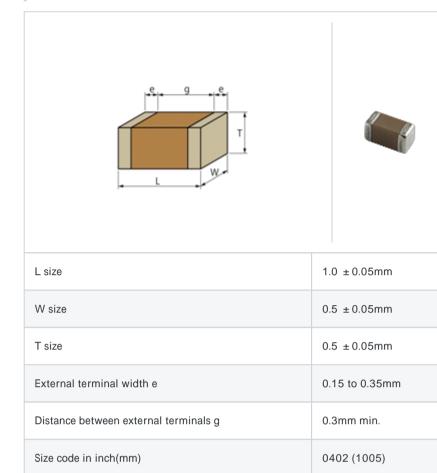

# GRM1557U1H360JZ01#

"#" indicates a package specification code.

References

#### Reflow OK To be discontinued Complies with RoHS

< List of part numbers with package codes >

 $\mathsf{GRM1557U1H360JZ01D}\ ,\ \mathsf{GRM1557U1H360JZ01W}\ ,\ \mathsf{GRM1557U1H360JZ01J}$ 

#### Shape



## Specifications

| Capacitance                                      | 36pF ±5%       |
|--------------------------------------------------|----------------|
| Rated voltage                                    | 50Vdc          |
| Temperature characteristics (complied standard)  | U2J(EIA)       |
| Temperature coefficient                          | -750 ± 120ppm/ |
| Temperature range of temperature characteristics | 25 to 85       |
| Operating temperature range                      | -55 to 125     |

| Packaging | Specifications                                                  | Minimum quantity |
|-----------|-----------------------------------------------------------------|------------------|
| D         | 180mm Paper taping                                              | 10000