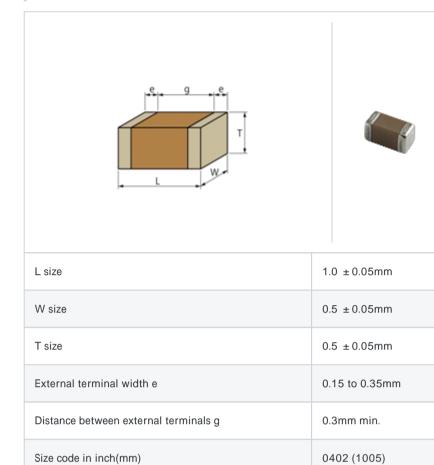

# GRM1557U1H110JZ01#

"#" indicates a package specification code.

References

#### To be discontinued Reflow OK Complies with RoHS

< List of part numbers with package codes >

 $\mathsf{GRM1557U1H110JZ01D}\ ,\ \mathsf{GRM1557U1H110JZ01W}\ ,\ \mathsf{GRM1557U1H110JZ01J}$ 

#### Shape



## Specifications

| Capacitance                                      | 11pF ±5%       |
|--------------------------------------------------|----------------|
| Rated voltage                                    | 50Vdc          |
| Temperature characteristics (complied standard)  | U2J(EIA)       |
| Temperature coefficient                          | -750 ± 120ppm/ |
| Temperature range of temperature characteristics | 25 to 85       |
| Operating temperature range                      | -55 to 125     |

| Packaging | Specifications                                                  | Minimum quantity |
|-----------|-----------------------------------------------------------------|------------------|
| D         | 180mm Paper taping                                              | 10000