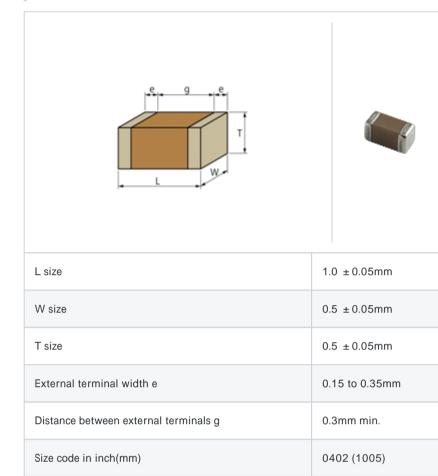

# GRM1557U1H101JZ01#

"#" indicates a package specification code.

References

#### To be discontinued Reflow OK Complies with RoHS

< List of part numbers with package codes >

 $\mathsf{GRM1557U1H101JZ01D}\ ,\ \mathsf{GRM1557U1H101JZ01W}\ ,\ \mathsf{GRM1557U1H101JZ01J}$ 

## Shape



# Specifications

| Capacitance                                      | 100pF ±5%      |
|--------------------------------------------------|----------------|
| Rated voltage                                    | 50Vdc          |
| Temperature characteristics (complied standard)  | U2J(EIA)       |
| Temperature coefficient                          | -750 ± 120ppm/ |
| Temperature range of temperature characteristics | 25 to 85       |
| Operating temperature range                      | -55 to 125     |

| Packaging | Specifications                                                  | Minimum quantity |
|-----------|-----------------------------------------------------------------|------------------|
| D         | 180mm Paper taping                                              | 10000