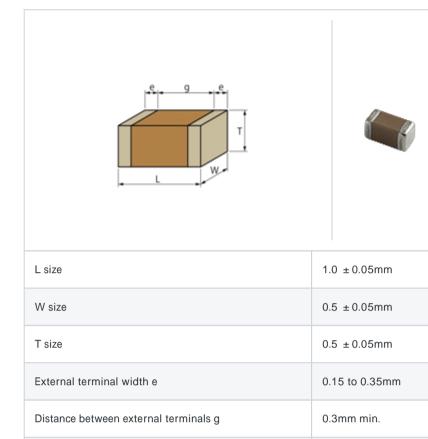

## GRM1556T1H7R8DD01#

"#" indicates a package specification code.

References

#### To be discontinued Reflow OK Complies with RoHS

< List of part numbers with package codes >

 $\mathsf{GRM1556T1H7R8DD01D}\ ,\ \mathsf{GRM1556T1H7R8DD01W}\ ,\ \mathsf{GRM1556T1H7R8DD01J}$ 

### Shape



# Size code in inch(mm)

## Specifications

| Capacitance                                      | 7.8pF ± 0.5pF |
|--------------------------------------------------|---------------|
| Rated voltage                                    | 50Vdc         |
| Temperature characteristics (complied standard)  | T2H(EIA)      |
| Temperature coefficient                          | -470 ± 60ppm/ |
| Temperature range of temperature characteristics | 25 to 85      |
| Operating temperature range                      | -55 to 125    |

| Packaging | Specifications                                                  | Minimum quantity |
|-----------|-----------------------------------------------------------------|------------------|
| D         | 180mm Paper taping