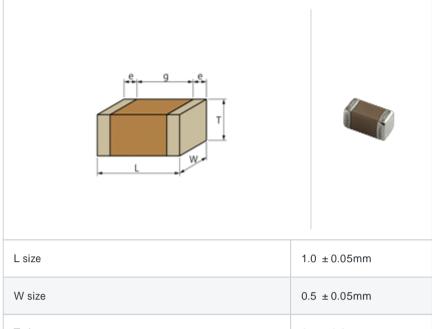

## Shape

| T W                                   |                |
|---------------------------------------|----------------|
| L size                                | 1.0 ± 0.05mm   |
| W size                                | 0.5 ± 0.05mm   |
| T size                                | 0.5 ± 0.05mm   |
| External terminal width e             | 0.15 to 0.35mm |
| Distance between external terminals g | 0.3mm min.     |