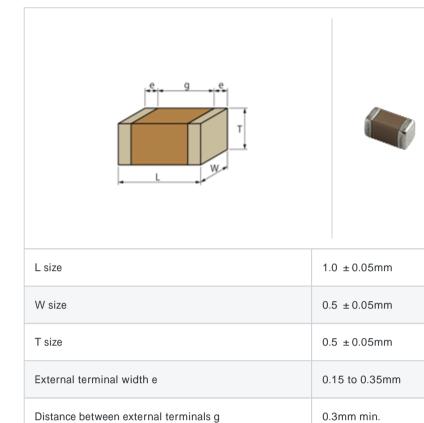

## Specifications

Size code in inch(mm)

| Capacitance                                      | 5.6pF ± 0.25pF |
|--------------------------------------------------|----------------|
| Rated voltage                                    | 50Vdc          |
| Temperature characteristics (complied standard)  | T2H(EIA)       |
| Temperature coefficient                          | -470 ± 60ppm/  |
| Temperature range of temperature characteristics | 25 to 85       |
| Operating temperature range                      | -55 to 125     |