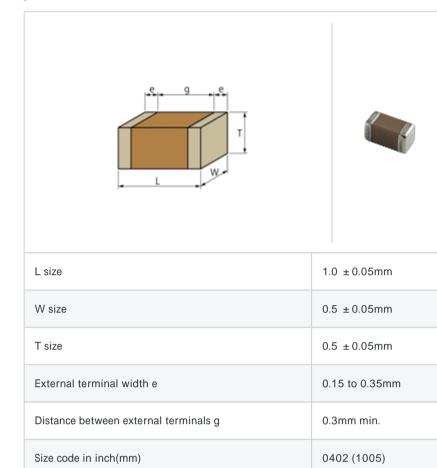

# GRM1556T1H510JD01#

"#" indicates a package specification code.

References

#### Reflow OK To be discontinued Complies with RoHS

< List of part numbers with package codes >

 ${\tt GRM1556T1H510JD01D}\ ,\ {\tt GRM1556T1H510JD01W}\ ,\ {\tt GRM1556T1H510JD01J}$ 

#### Shape



## Specifications

| Capacitance                                      | 51pF ±5%      |
|--------------------------------------------------|---------------|
| Rated voltage                                    | 50Vdc         |
| Temperature characteristics (complied standard)  | T2H(EIA)      |
| Temperature coefficient                          | -470 ± 60ppm/ |
| Temperature range of temperature characteristics | 25 to 85      |
| Operating temperature range                      | -55 to 125    |

| Packaging | Specifications                                                  | Minimum quantity |
|-----------|-----------------------------------------------------------------|------------------|
| D         | 180mm Paper taping                                              | 10000