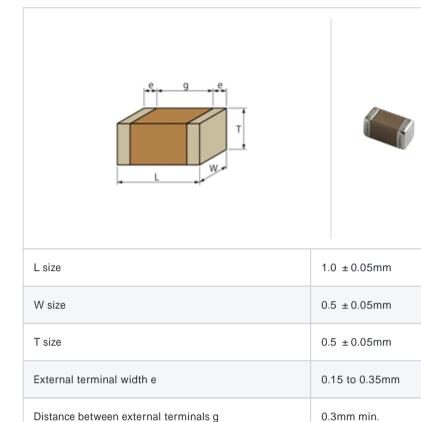

### Specifications

Size code in inch(mm)

| Capacitance                                      | 4.8pF ± 0.25pF |
|--------------------------------------------------|----------------|
| Rated voltage                                    | 50Vdc          |
| Temperature characteristics (complied standard)  | T2H(EIA)       |
| Temperature coefficient                          | -470 ± 60ppm/  |
| Temperature range of temperature characteristics | 25 to 85       |
| Operating temperature range                      | -55 to 125     |