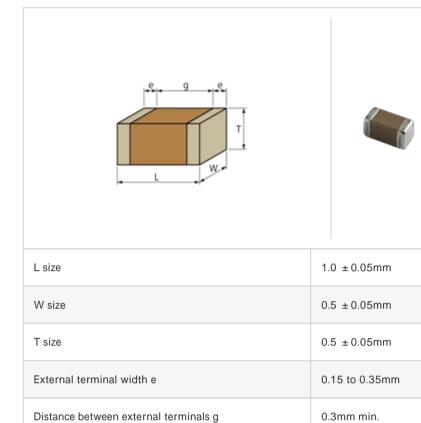

## Specifications

Size code in inch(mm)

| Capacitance                                      | 4.4pF ± 0.25pF |
|--------------------------------------------------|----------------|
| Rated voltage                                    | 50Vdc          |
| Temperature characteristics (complied standard)  | T2H(EIA)       |
| Temperature coefficient                          | -470 ± 60ppm/  |
| Temperature range of temperature characteristics | 25 to 85       |
| Operating temperature range                      | -55 to 125     |