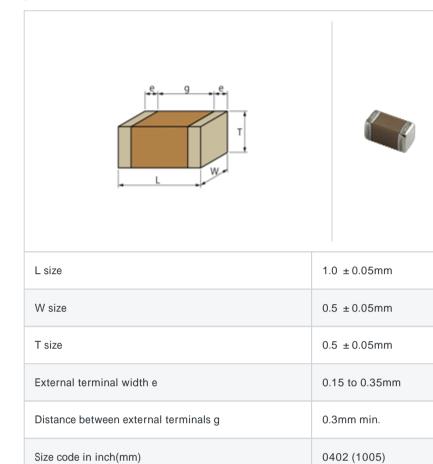

# GRM1556T1H390JD01#

"#" indicates a package specification code.

References

#### Reflow OK To be discontinued Complies with RoHS

< List of part numbers with package codes >

 ${\tt GRM1556T1H390JD01D}\ ,\ {\tt GRM1556T1H390JD01W}\ ,\ {\tt GRM1556T1H390JD01J}$ 

#### Shape



## Specifications

| Capacitance                                      | 39pF ±5%      |
|--------------------------------------------------|---------------|
| Rated voltage                                    | 50Vdc         |
| Temperature characteristics (complied standard)  | T2H(EIA)      |
| Temperature coefficient                          | -470 ± 60ppm/ |
| Temperature range of temperature characteristics | 25 to 85      |
| Operating temperature range                      | -55 to 125    |

| Packaging | Specifications                                                  | Minimum quantity |
|-----------|-----------------------------------------------------------------|------------------|
| D         | 180mm Paper taping                                              | 10000