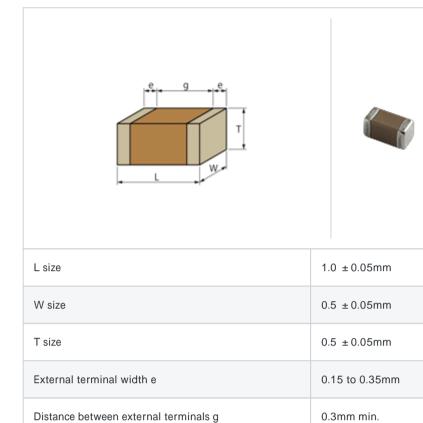

### Shape

| Packaging | Specifications                                                  | Minimum quantity |
|-----------|-----------------------------------------------------------------|------------------|
| D         | 180mm Paper taping                                              | 10000            |
| J         | 330mm Paper taping                                              | 50000            |
| W         | 180mm Paper taping (W8P1*)<br>* Width : 8mm, Pocket pitch : 1mm | 20000            |

## Specifications

Size code in inch(mm)

| Capacitance                                      | 2.7pF ± 0.25pF |
|--------------------------------------------------|----------------|
| Rated voltage                                    | 50Vdc          |
| Temperature characteristics (complied standard)  | T2H(EIA)       |
| Temperature coefficient                          | -470 ± 60ppm/  |
| Temperature range of temperature characteristics | 25 to 85       |
| Operating temperature range                      | -55 to 125     |