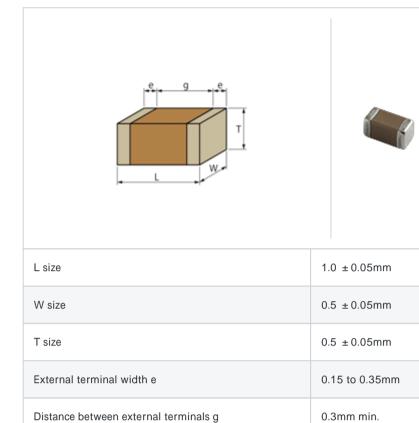

## Specifications

Size code in inch(mm)

| Capacitance                                      | 2.6pF ± 0.25pF |
|--------------------------------------------------|----------------|
| Rated voltage                                    | 50Vdc          |
| Temperature characteristics (complied standard)  | T2H(EIA)       |
| Temperature coefficient                          | -470 ± 60ppm/  |
| Temperature range of temperature characteristics | 25 to 85       |
| Operating temperature range                      | -55 to 125     |