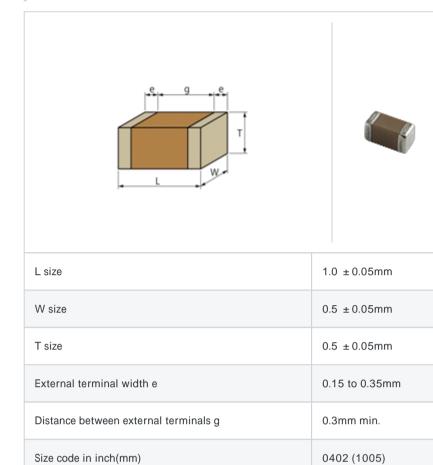

#### Shape

## Specifications

| Capacitance                                      | 13pF ±5%      |
|--------------------------------------------------|---------------|
| Rated voltage                                    | 50Vdc         |
| Temperature characteristics (complied standard)  | T2H(EIA)      |
| Temperature coefficient                          | -470 ± 60ppm/ |
| Temperature range of temperature characteristics | 25 to 85      |
| Operating temperature range                      | -55 to 125    |