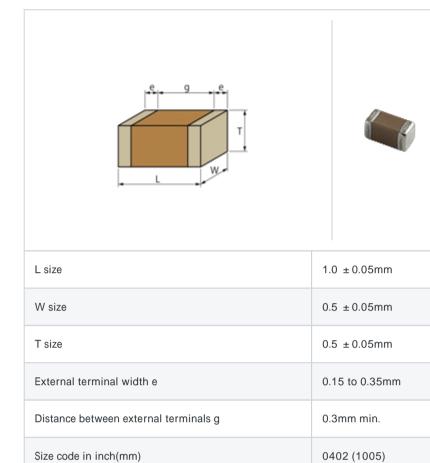

# GRM1556S1H9R6CZ01#

"#" indicates a package specification code.

References

#### To be discontinued Reflow OK Complies with RoHS

< List of part numbers with package codes >

 $\mathsf{GRM1556S1H9R6CZ01D}\ ,\ \mathsf{GRM1556S1H9R6CZ01W}\ ,\ \mathsf{GRM1556S1H9R6CZ01J}$ 

#### Shape



## Specifications

| Capacitance                                      | 9.6pF ± 0.25pF |
|--------------------------------------------------|----------------|
| Rated voltage                                    | 50Vdc          |
| Temperature characteristics (complied standard)  | S2H(EIA)       |
| Temperature coefficient                          | -330 ± 60ppm/  |
| Temperature range of temperature characteristics | 25 to 85       |
| Operating temperature range                      | -55 to 125     |

| Packaging | Specifications                                                  | Minimum quantity |
|-----------|-----------------------------------------------------------------|------------------|
| D         | 180mm Paper taping                                              | 10000