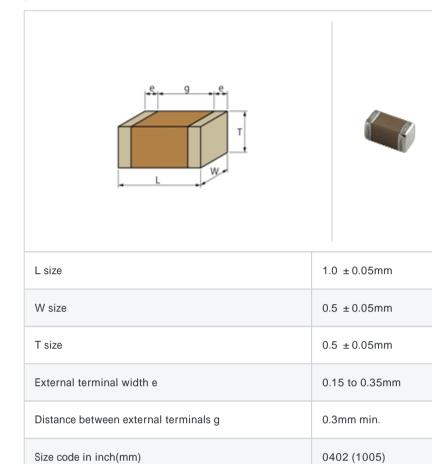

# GRM1556S1H9R3CZ01#

"#" indicates a package specification code.

References

#### To be discontinued Reflow OK Complies with RoHS

< List of part numbers with package codes >

 $\mathsf{GRM1556S1H9R3CZ01D}\ ,\ \mathsf{GRM1556S1H9R3CZ01W}\ ,\ \mathsf{GRM1556S1H9R3CZ01J}$ 

#### Shape



## Specifications

| Capacitance                                      | 9.3pF ± 0.25pF |
|--------------------------------------------------|----------------|
| Rated voltage                                    | 50Vdc          |
| Temperature characteristics (complied standard)  | S2H(EIA)       |
| Temperature coefficient                          | -330 ± 60ppm/  |
| Temperature range of temperature characteristics | 25 to 85       |
| Operating temperature range                      | -55 to 125     |

| Packaging | Specifications                                                  | Minimum quantity |
|-----------|-----------------------------------------------------------------|------------------|
| D         | 180mm Paper taping                                              | 10000