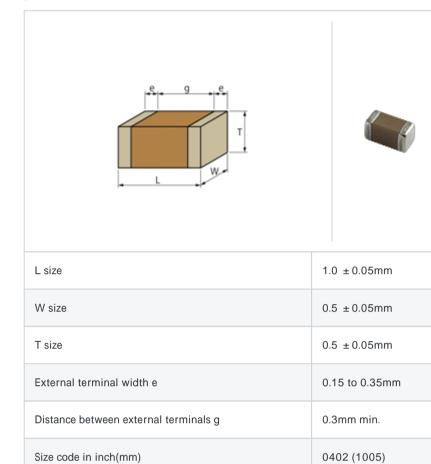

# GRM1556S1H9R1CZ01#

"#" indicates a package specification code.

References

#### To be discontinued Reflow OK Complies with RoHS

< List of part numbers with package codes >

 $\mathsf{GRM1556S1H9R1CZ01D}\ ,\ \mathsf{GRM1556S1H9R1CZ01W}\ ,\ \mathsf{GRM1556S1H9R1CZ01J}$ 

## Shape



# Specifications

| Capacitance                                      | 9.1pF ± 0.25pF |
|--------------------------------------------------|----------------|
| Rated voltage                                    | 50Vdc          |
| Temperature characteristics (complied standard)  | S2H(EIA)       |
| Temperature coefficient                          | -330 ± 60ppm/  |
| Temperature range of temperature characteristics | 25 to 85       |
| Operating temperature range                      | -55 to 125     |

| Packaging | Specifications                                                  | Minimum quantity |
|-----------|-----------------------------------------------------------------|------------------|
| D         | 180mm Paper taping                                              | 10000