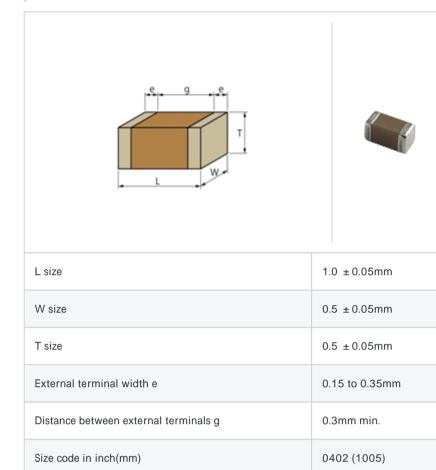

# GRM1556S1H8R8CZ01#

"#" indicates a package specification code.

References

#### To be discontinued Reflow OK Complies with RoHS

< List of part numbers with package codes >

 $\mathsf{GRM1556S1H8R8CZ01D}\ ,\ \mathsf{GRM1556S1H8R8CZ01W}\ ,\ \mathsf{GRM1556S1H8R8CZ01J}$ 

#### Shape



## Specifications

| Capacitance                                      | 8.8pF ± 0.25pF |
|--------------------------------------------------|----------------|
| Rated voltage                                    | 50Vdc          |
| Temperature characteristics (complied standard)  | S2H(EIA)       |
| Temperature coefficient                          | -330 ± 60ppm/  |
| Temperature range of temperature characteristics | 25 to 85       |
| Operating temperature range                      | -55 to 125     |

| Packaging | Specifications                                                  | Minimum quantity |
|-----------|-----------------------------------------------------------------|------------------|
| D         | 180mm Paper taping                                              | 10000