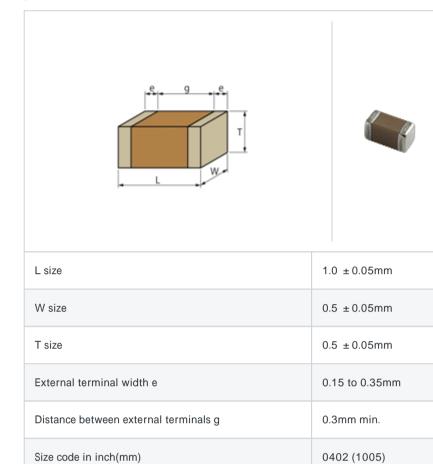

# GRM1556S1H6R0CZ01#

"#" indicates a package specification code.

References

#### To be discontinued Reflow OK Complies with RoHS

< List of part numbers with package codes >

 $\mathsf{GRM1556S1H6R0CZ01D}\ ,\ \mathsf{GRM1556S1H6R0CZ01W}\ ,\ \mathsf{GRM1556S1H6R0CZ01J}$ 

#### Shape



## Specifications

| Capacitance                                      | 6.0pF ± 0.25pF |
|--------------------------------------------------|----------------|
| Rated voltage                                    | 50Vdc          |
| Temperature characteristics (complied standard)  | S2H(EIA)       |
| Temperature coefficient                          | -330 ± 60ppm/  |
| Temperature range of temperature characteristics | 25 to 85       |
| Operating temperature range                      | -55 to 125     |

| Packaging | Specifications                                                  | Minimum quantity |
|-----------|-----------------------------------------------------------------|------------------|
| D         | 180mm Paper taping                                              | 10000