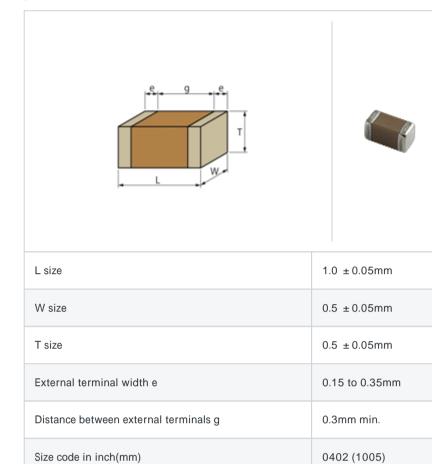

# GRM1556S1H5R8CZ01#

"#" indicates a package specification code.

References

#### Reflow OK To be discontinued Complies with RoHS

< List of part numbers with package codes >

 $\mathsf{GRM1556S1H5R8CZ01D}\ ,\ \mathsf{GRM1556S1H5R8CZ01W}\ ,\ \mathsf{GRM1556S1H5R8CZ01J}$ 

#### Shape



## Specifications

| Capacitance                                      | 5.8pF ± 0.25pF |
|--------------------------------------------------|----------------|
| Rated voltage                                    | 50Vdc          |
| Temperature characteristics (complied standard)  | S2H(EIA)       |
| Temperature coefficient                          | -330 ± 60ppm/  |
| Temperature range of temperature characteristics | 25 to 85       |
| Operating temperature range                      | -55 to 125     |

| Packaging | Specifications                                                  | Minimum quantity |
|-----------|-----------------------------------------------------------------|------------------|
| D         | 180mm Paper taping                                              | 10000