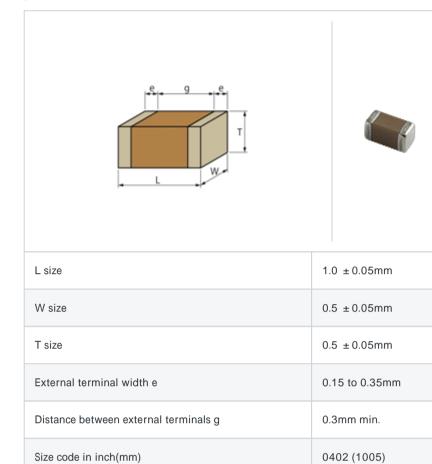

# GRM1556S1H4R6CZ01#

"#" indicates a package specification code.

References

#### To be discontinued Reflow OK Complies with RoHS

< List of part numbers with package codes >

 $\mathsf{GRM1556S1H4R6CZ01D}\ ,\ \mathsf{GRM1556S1H4R6CZ01W}\ ,\ \mathsf{GRM1556S1H4R6CZ01J}$ 

## Shape



# Specifications

| Capacitance                                      | 4.6pF ± 0.25pF |
|--------------------------------------------------|----------------|
| Rated voltage                                    | 50Vdc          |
| Temperature characteristics (complied standard)  | S2H(EIA)       |
| Temperature coefficient                          | -330 ± 60ppm/  |
| Temperature range of temperature characteristics | 25 to 85       |
| Operating temperature range                      | -55 to 125     |

| Packaging | Specifications                                                  | Minimum quantity |
|-----------|-----------------------------------------------------------------|------------------|
| D         | 180mm Paper taping                                              | 10000