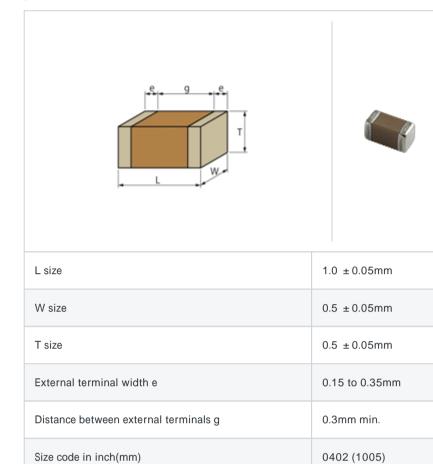

# GRM1556S1H4R4CZ01#

"#" indicates a package specification code.

References

#### To be discontinued Reflow OK Complies with RoHS

< List of part numbers with package codes >

 $\mathsf{GRM1556S1H4R4CZ01D}\ ,\ \mathsf{GRM1556S1H4R4CZ01W}\ ,\ \mathsf{GRM1556S1H4R4CZ01J}$ 

#### Shape



## Specifications

| Capacitance                                      | 4.4pF ± 0.25pF |
|--------------------------------------------------|----------------|
| Rated voltage                                    | 50Vdc          |
| Temperature characteristics (complied standard)  | S2H(EIA)       |
| Temperature coefficient                          | -330 ± 60ppm/  |
| Temperature range of temperature characteristics | 25 to 85       |
| Operating temperature range                      | -55 to 125     |

| Packaging | Specifications                                                  | Minimum quantity |
|-----------|-----------------------------------------------------------------|------------------|
| D         | 180mm Paper taping                                              | 10000