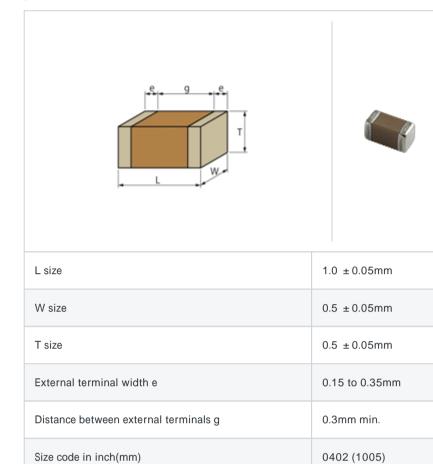

# GRM1556S1H4R2CZ01#

"#" indicates a package specification code.

References

#### To be discontinued Reflow OK Complies with RoHS

< List of part numbers with package codes >

 $\mathsf{GRM1556S1H4R2CZ01D}\ ,\ \mathsf{GRM1556S1H4R2CZ01W}\ ,\ \mathsf{GRM1556S1H4R2CZ01J}$ 

### Shape



## Specifications

| Capacitance                                      | 4.2pF ± 0.25pF |
|--------------------------------------------------|----------------|
| Rated voltage                                    | 50Vdc          |
| Temperature characteristics (complied standard)  | S2H(EIA)       |
| Temperature coefficient                          | -330 ± 60ppm/  |
| Temperature range of temperature characteristics | 25 to 85       |
| Operating temperature range                      | -55 to 125     |

| Packaging | Specifications                                                  | Minimum quantity |
|-----------|-----------------------------------------------------------------|------------------|
| D         | 180mm Paper taping                                              | 10000