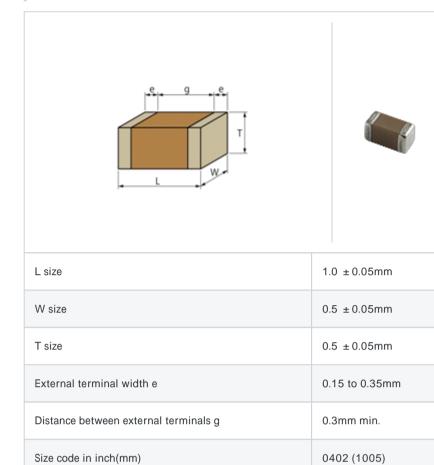

# GRM1556S1H4R1CZ01#

"#" indicates a package specification code.

References

#### To be discontinued Reflow OK Complies with RoHS

< List of part numbers with package codes >

 $\mathsf{GRM1556S1H4R1CZ01D}\ ,\ \mathsf{GRM1556S1H4R1CZ01W}\ ,\ \mathsf{GRM1556S1H4R1CZ01J}$ 

#### Shape



## Specifications

| Capacitance                                      | 4.1pF ± 0.25pF |
|--------------------------------------------------|----------------|
| Rated voltage                                    | 50Vdc          |
| Temperature characteristics (complied standard)  | S2H(EIA)       |
| Temperature coefficient                          | -330 ± 60ppm/  |
| Temperature range of temperature characteristics | 25 to 85       |
| Operating temperature range                      | -55 to 125     |

| Packaging | Specifications                                                  | Minimum quantity |
|-----------|-----------------------------------------------------------------|------------------|
| D         | 180mm Paper taping                                              | 10000