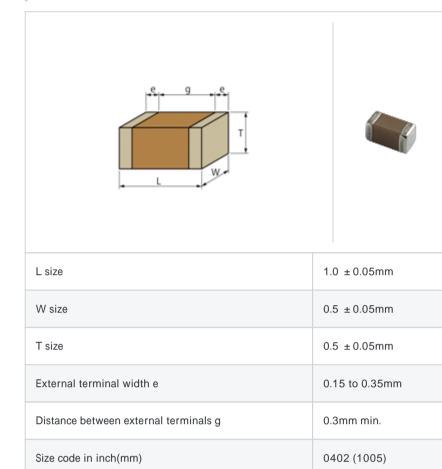

# GRM1556S1H220JZ01#

"#" indicates a package specification code.

References

#### Reflow OK To be discontinued Complies with RoHS

< List of part numbers with package codes >

 $\mathsf{GRM1556\$1H220JZ01D}$  ,  $\mathsf{GRM1556\$1H220JZ01W}$  ,  $\mathsf{GRM1556\$1H220JZ01J}$ 

## Shape



# Specifications

| Capacitance                                      | 22pF ±5%      |
|--------------------------------------------------|---------------|
| Rated voltage                                    | 50Vdc         |
| Temperature characteristics (complied standard)  | S2H(EIA)      |
| Temperature coefficient                          | -330 ± 60ppm/ |
| Temperature range of temperature characteristics | 25 to 85      |
| Operating temperature range                      | -55 to 125    |

| Packaging | Specifications                                                  | Minimum quantity |
|-----------|-----------------------------------------------------------------|------------------|
| D         | 180mm Paper taping                                              | 10000            |