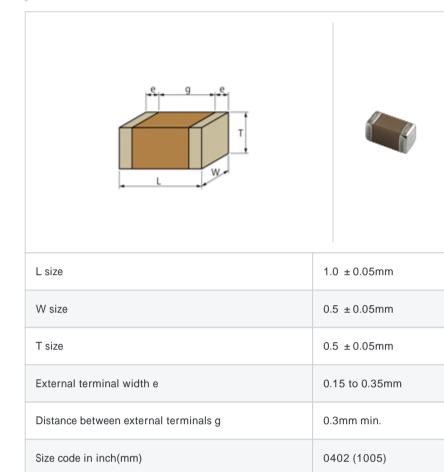

# GRM1556S1H200JZ01#

"#" indicates a package specification code.

References

#### Reflow OK To be discontinued Complies with RoHS

< List of part numbers with package codes >

 $\mathsf{GRM1556\$1H200JZ01D}$  ,  $\mathsf{GRM1556\$1H200JZ01W}$  ,  $\mathsf{GRM1556\$1H200JZ01J}$ 

## Shape



# Specifications

| Capacitance                                      | 20pF ±5%      |
|--------------------------------------------------|---------------|
| Rated voltage                                    | 50Vdc         |
| Temperature characteristics (complied standard)  | S2H(EIA)      |
| Temperature coefficient                          | -330 ± 60ppm/ |
| Temperature range of temperature characteristics | 25 to 85      |
| Operating temperature range                      | -55 to 125    |

| Packaging | Specifications                                                  | Minimum quantity |
|-----------|-----------------------------------------------------------------|------------------|
| D         | 180mm Paper taping                                              | 10000            |