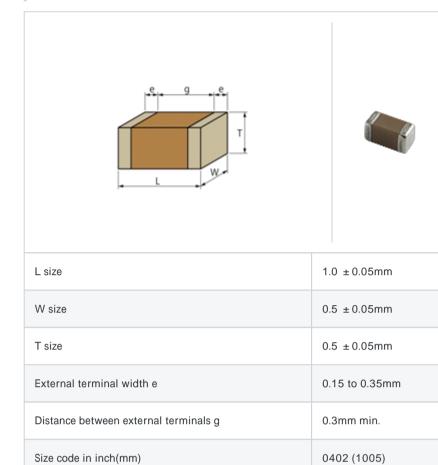

# GRM1556S1H180JZ01#

"#" indicates a package specification code.

References

#### Reflow OK To be discontinued Complies with RoHS

< List of part numbers with package codes >

 ${\tt GRM1556S1H180JZ01D}\ ,\ {\tt GRM1556S1H180JZ01W}\ ,\ {\tt GRM1556S1H180JZ01J}$ 

#### Shape



## Specifications

| Capacitance                                      | 18pF ±5%      |
|--------------------------------------------------|---------------|
| Rated voltage                                    | 50Vdc         |
| Temperature characteristics (complied standard)  | S2H(EIA)      |
| Temperature coefficient                          | -330 ± 60ppm/ |
| Temperature range of temperature characteristics | 25 to 85      |
| Operating temperature range                      | -55 to 125    |

| Packaging | Specifications                                                  | Minimum quantity |
|-----------|-----------------------------------------------------------------|------------------|
| D         | 180mm Paper taping                                              | 10000