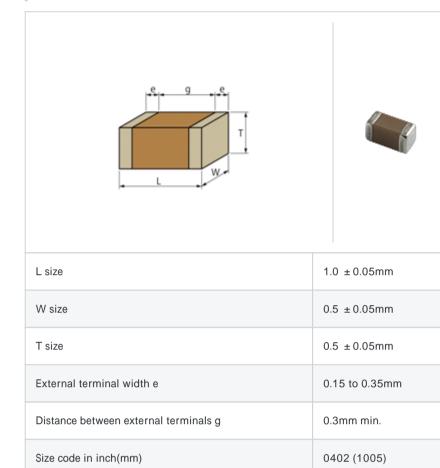

#### Shape

## Specifications

| Capacitance                                      | 11pF ±5%      |
|--------------------------------------------------|---------------|
| Rated voltage                                    | 50Vdc         |
| Temperature characteristics (complied standard)  | S2H(EIA)      |
| Temperature coefficient                          | -330 ± 60ppm/ |
| Temperature range of temperature characteristics | 25 to 85      |
| Operating temperature range                      | -55 to 125    |