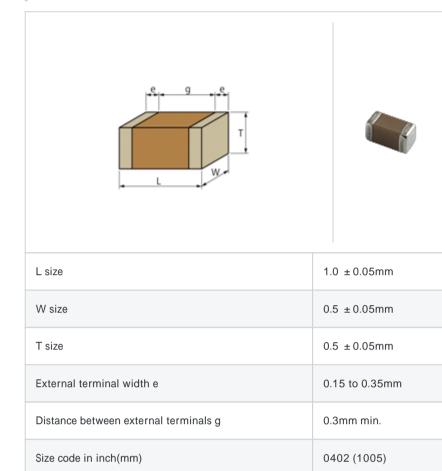

# GRM1556S1H100JZ01#

"#" indicates a package specification code.

References

#### Reflow OK To be discontinued Complies with RoHS

< List of part numbers with package codes >

 $\mathsf{GRM1556S1H100JZ01D}$  ,  $\mathsf{GRM1556S1H100JZ01W}$  ,  $\mathsf{GRM1556S1H100JZ01J}$ 

#### Shape



## Specifications

| Capacitance                                      | 10pF ±5%      |
|--------------------------------------------------|---------------|
| Rated voltage                                    | 50Vdc         |
| Temperature characteristics (complied standard)  | S2H(EIA)      |
| Temperature coefficient                          | -330 ± 60ppm/ |
| Temperature range of temperature characteristics | 25 to 85      |
| Operating temperature range                      | -55 to 125    |

| Packaging | Specifications                                                  | Minimum quantity |
|-----------|-----------------------------------------------------------------|------------------|
| D         | 180mm Paper taping                                              | 10000