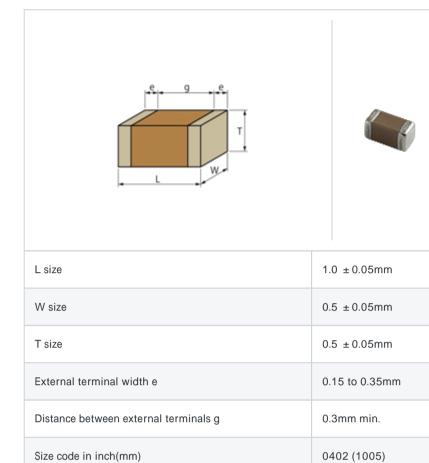

# GRM1556R1H9R6CZ01#

"#" indicates a package specification code.

References

#### To be discontinued Reflow OK Complies with RoHS

< List of part numbers with package codes >

 $\mathsf{GRM1556R1H9R6CZ01D}\ ,\ \mathsf{GRM1556R1H9R6CZ01W}\ ,\ \mathsf{GRM1556R1H9R6CZ01J}$ 

## Shape



## Specifications

| Capacitance                                      | 9.6pF ±0.25pF |
|--------------------------------------------------|---------------|
| Rated voltage                                    | 50Vdc         |
| Temperature characteristics (complied standard)  | R2H(EIA)      |
| Temperature coefficient                          | -220 ± 60ppm/ |
| Temperature range of temperature characteristics | 25 to 85      |
| Operating temperature range                      | -55 to 125    |

| Packaging | Specifications                                                  | Minimum quantity |
|-----------|-----------------------------------------------------------------|------------------|
| D         | 180mm Paper taping                                              | 10000