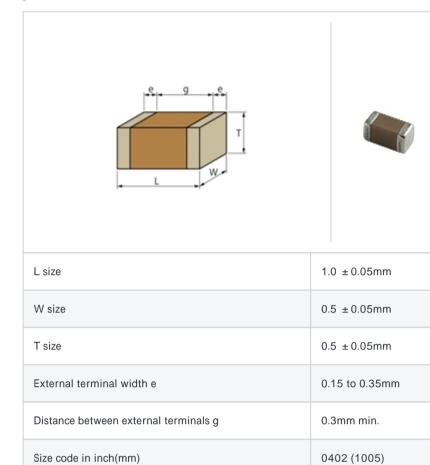

# GRM1556R1H7R6CZ01#

"#" indicates a package specification code.

References

#### To be discontinued Reflow OK Complies with RoHS

< List of part numbers with package codes >

 $\mathsf{GRM1556R1H7R6CZ01D}\ ,\ \mathsf{GRM1556R1H7R6CZ01W}\ ,\ \mathsf{GRM1556R1H7R6CZ01J}$ 

#### Shape



## Specifications

| Capacitance                                      | 7.6pF ± 0.25pF |
|--------------------------------------------------|----------------|
| Rated voltage                                    | 50Vdc          |
| Temperature characteristics (complied standard)  | R2H(EIA)       |
| Temperature coefficient                          | -220 ± 60ppm/  |
| Temperature range of temperature characteristics | 25 to 85       |
| Operating temperature range                      | -55 to 125     |

| Packaging | Specifications                                                  | Minimum quantity |
|-----------|-----------------------------------------------------------------|------------------|
| D         | 180mm Paper taping                                              | 10000