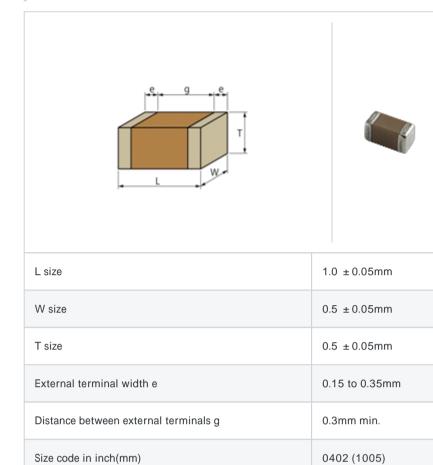

# GRM1556R1H6R8CZ01#

"#" indicates a package specification code.

References

#### To be discontinued Reflow OK Complies with RoHS

< List of part numbers with package codes >

 $\mathsf{GRM1556R1H6R8CZ01D}\ ,\ \mathsf{GRM1556R1H6R8CZ01W}\ ,\ \mathsf{GRM1556R1H6R8CZ01J}$ 

#### Shape



## Specifications

| Capacitance                                      | 6.8pF ± 0.25pF |
|--------------------------------------------------|----------------|
| Rated voltage                                    | 50Vdc          |
| Temperature characteristics (complied standard)  | R2H(EIA)       |
| Temperature coefficient                          | -220 ± 60ppm/  |
| Temperature range of temperature characteristics | 25 to 85       |
| Operating temperature range                      | -55 to 125     |

| Packaging | Specifications                                                  | Minimum quantity |
|-----------|-----------------------------------------------------------------|------------------|
| D         | 180mm Paper taping                                              | 10000