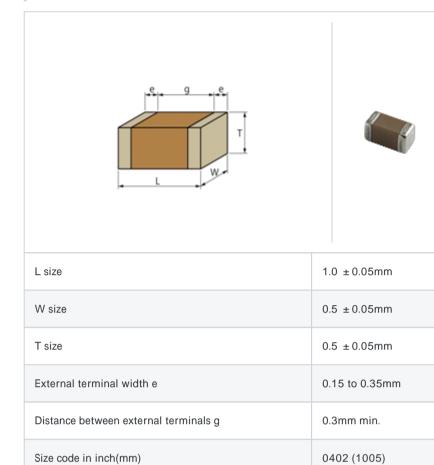

# GRM1556R1H5R8CZ01#

"#" indicates a package specification code.

References

#### To be discontinued Reflow OK Complies with RoHS

< List of part numbers with package codes >

 $\mathsf{GRM1556R1H5R8CZ01D}\ ,\ \mathsf{GRM1556R1H5R8CZ01W}\ ,\ \mathsf{GRM1556R1H5R8CZ01J}$ 

#### Shape



## Specifications

| Capacitance                                      | 5.8pF ± 0.25pF |
|--------------------------------------------------|----------------|
| Rated voltage                                    | 50Vdc          |
| Temperature characteristics (complied standard)  | R2H(EIA)       |
| Temperature coefficient                          | -220 ± 60ppm/  |
| Temperature range of temperature characteristics | 25 to 85       |
| Operating temperature range                      | -55 to 125     |

| Packaging | Specifications                                                  | Minimum quantity |
|-----------|-----------------------------------------------------------------|------------------|
| D         | 180mm Paper taping                                              | 10000