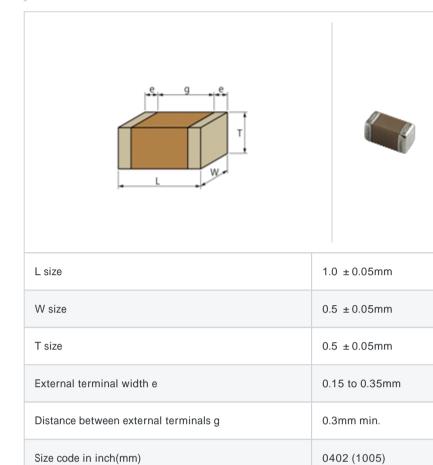

# GRM1556R1H3R7CZ01#

"#" indicates a package specification code.

References

#### To be discontinued Reflow OK Complies with RoHS

< List of part numbers with package codes >

 $\mathsf{GRM1556R1H3R7CZ01D}\ ,\ \mathsf{GRM1556R1H3R7CZ01W}\ ,\ \mathsf{GRM1556R1H3R7CZ01J}$ 

#### Shape



## Specifications

| Capacitance                                      | 3.7pF ± 0.25pF |
|--------------------------------------------------|----------------|
| Rated voltage                                    | 50Vdc          |
| Temperature characteristics (complied standard)  | R2H(EIA)       |
| Temperature coefficient                          | -220 ± 60ppm/  |
| Temperature range of temperature characteristics | 25 to 85       |
| Operating temperature range                      | -55 to 125     |

| Packaging | Specifications                                                  | Minimum quantity |
|-----------|-----------------------------------------------------------------|------------------|
| D         | 180mm Paper taping                                              | 10000