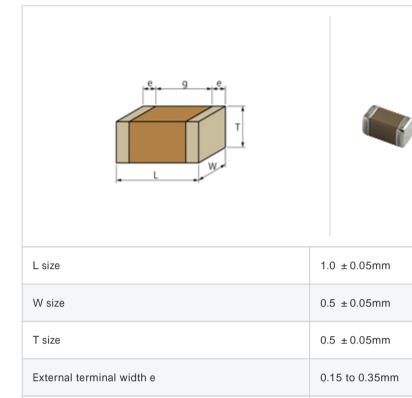

## Specifications

Size code in inch(mm)

Distance between external terminals g

| Capacitance                                      | 0.80pF ±0.1pF |
|--------------------------------------------------|---------------|
| Rated voltage                                    | 50Vdc         |
| Temperature characteristics (complied standard)  | P2H(EIA)      |
| Temperature coefficient                          | -150 ± 60ppm/ |
| Temperature range of temperature characteristics | 25 to 85      |
| Operating temperature range                      | -55 to 125    |