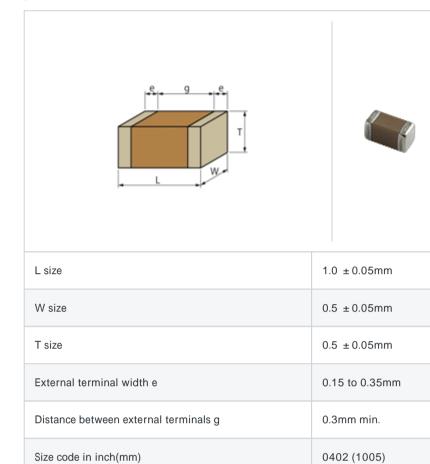

# GRM1556P1H8R7CZ01#

"#" indicates a package specification code.

References

#### To be discontinued Reflow OK Complies with RoHS

< List of part numbers with package codes >

 $\mathsf{GRM1556P1H8R7CZ01D}\ ,\ \mathsf{GRM1556P1H8R7CZ01W}\ ,\ \mathsf{GRM1556P1H8R7CZ01J}$ 

#### Shape



## Specifications

| Capacitance                                      | 8.7pF ± 0.25pF |
|--------------------------------------------------|----------------|
| Rated voltage                                    | 50Vdc          |
| Temperature characteristics (complied standard)  | P2H(EIA)       |
| Temperature coefficient                          | -150 ± 60ppm/  |
| Temperature range of temperature characteristics | 25 to 85       |
| Operating temperature range                      | -55 to 125     |

| Packaging | Specifications                                                  | Minimum quantity |
|-----------|-----------------------------------------------------------------|------------------|
| D         | 180mm Paper taping                                              | 10000