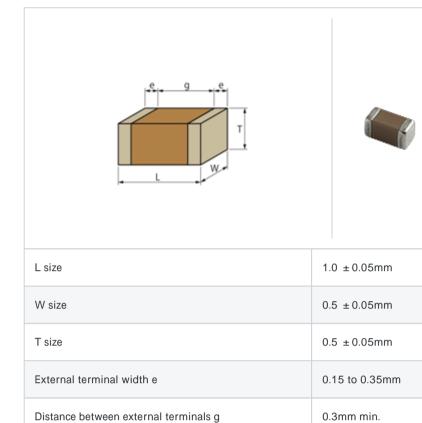

### Shape

### Specifications

Size code in inch(mm)

| Capacitance                                      | 16pF ±5%      |
|--------------------------------------------------|---------------|
| Rated voltage                                    | 50Vdc         |
| Temperature characteristics (complied standard)  | P2H(EIA)      |
| Temperature coefficient                          | -150 ± 60ppm/ |
| Temperature range of temperature characteristics | 25 to 85      |
| Operating temperature range                      | -55 to 125    |