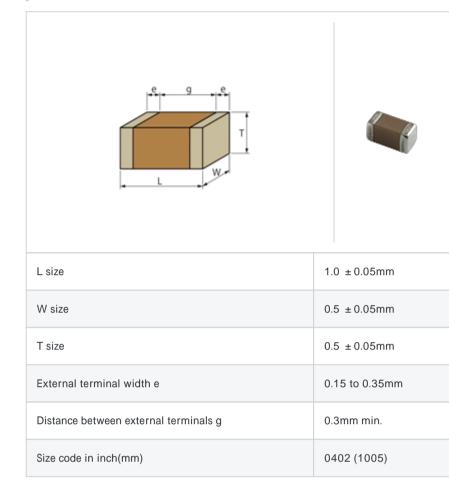

# GRM1555C1HR70WZ01#

"# " indicates a package specification code.

#### Reflow OK Complies with RoHS To be discontinued

< List of part numbers with package codes >

GRM1555C1HR70WZ01D , GRM1555C1HR70WZ01W , GRM1555C1HR70WZ01J

# Shape



#### Notes

Please use replacements or Recommended.

### References

| Packaging | Specifications                                                  | Minimum quantity |
|-----------|-----------------------------------------------------------------|------------------|
| D         | 180mm Paper taping                                              | 10000            |
| J         | 330mm Paper taping                                              | 50000            |
| W         | 180mm Paper taping (W8P1*)<br>* Width : 8mm, Pocket pitch : 1mm | 20000            |

| Mass (typ.) |       |  |
|-------------|-------|--|
| 1 piece     | 1.6mg |  |
| 180mm Reel  | 118g  |  |

# Specifications

| Capacitance                                      | 0.70pF ± 0.05pF |
|----------------------------------