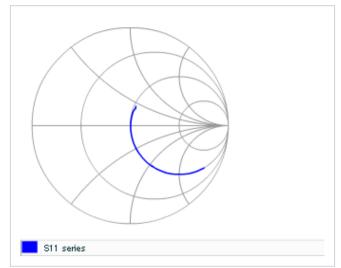

### AC voltage characteristics

S parameter (Smith chart S11)

Capacitance - temperature characteristics

2 of 2

This PDF data has only typical specifications because there is no space for detailed specifications.