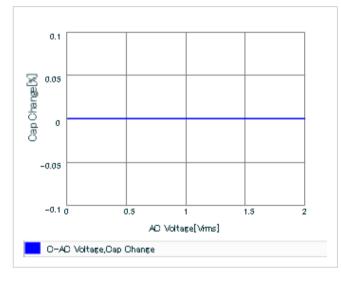

### AC voltage characteristics

S parameter (Smith chart S11)

Capacitance - temperature characteristics

2 of 2

This PDF data has only typical specifications because there is no space for detailed specifications.