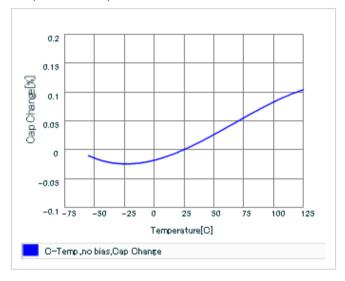

### AC voltage characteristics

S parameter (Smith chart S11)

Capacitance - temperature characteristics

2 of 2

This PDF data has only typical specifications because there is no space for detailed specifications.