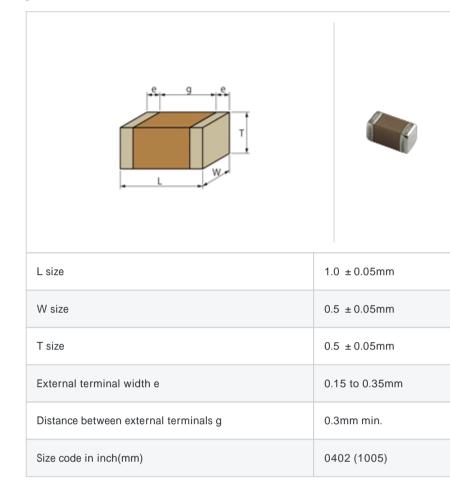

# GRM1555C1H9R1BZ01#

"#" indicates a package specification code.

Notes

#### Reflow OK Complies with RoHS To be discontinued

< List of part numbers with package codes >

 $\mathsf{GRM1555C1H9R1BZ01D}\ ,\ \mathsf{GRM1555C1H9R1BZ01W}\ ,\ \mathsf{GRM1555C1H9R1BZ01J}$ 

### Shape



## Please use replacements or Recommended. References

| Packaging | Specifications                                                  | Minimum quantity |
|-----------|-----------------------------------------------------------------|------------------|
| D         | 180mm Paper taping                                              | 10000            |
| J         | 330mm Paper taping                                              | 50000            |
| W         | 180mm Paper taping (W8P1*)<br>* Width : 8mm, Pocket pitch : 1mm | 20000            |

| Mass (typ.) |       |  |
|-------------|-------|--|
| 1 piece     | 1.6mg |  |
| 180mm Reel  | 118g  |  |

### Specifications

| Capacitance                                      | 9.1pF ± 0.1pF |
|------------------------------------------------