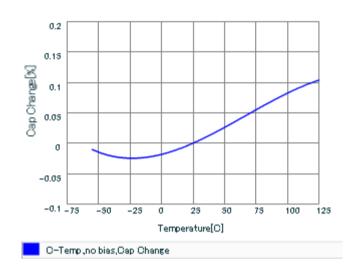

S parameter (Smith chart S11)

Capacitance - temperature characteristics

2 of 2

muRata Murata Manufacturing Co., Ltd.

Last updated: 2013/10/23