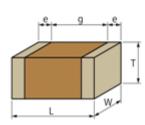

#### Shape

 $1.0 \pm 0.05$ mm L size W size  $0.5 \pm 0.05$ mm  $0.5 \pm 0.05$ mm T size External terminal width e 0.15 to 0.35mm 0.3mm min. Distance between external terminals g Size code in mm(inch) 1005 (0402)