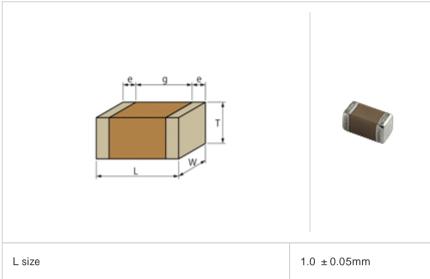

## Shape

|                                       | 1              |
|---------------------------------------|----------------|
| L size                                | 1.0 ± 0.05mm   |
| W size                                | 0.5 ± 0.05mm   |
| T size                                | 0.5 ± 0.05mm   |
| External terminal width e             | 0.15 to 0.35mm |
| Distance between external terminals g | 0.3mm min.     |
| Size code in inch(mm)                 | 0402 (1005)    |
|                                       |                |