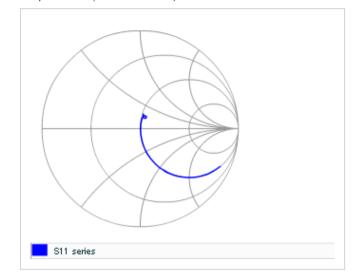

Frequency characteristics (ESR, Impedance)

AC voltage characteristics

S parameter (Smith chart S11)

Capacitance - temperature characteristics

2 of 2

This PDF data has only typical specifications because there is no space for detailed specifications.