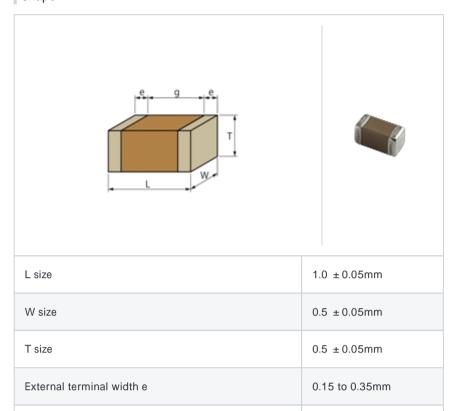

## Shape

## Specifications

Size code in inch(mm)

Distance between external terminals g

| Capacitance                                      | 7.5pF ± 0.1pF |
|--------------------------------------------------|---------------|
| Rated voltage                                    | 50Vdc         |
| Temperature characteristics (complied standard)  | COG(EIA)      |
| Temperature coefficient                          | 0 ± 30ppm/    |
| Temperature range of temperature characteristics | 25 to 125     |
| Operating temperature range                      | -55 to 125    |