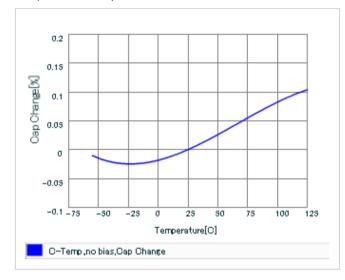

Frequency characteristics (ESR, Impedance)

AC voltage characteristics

S parameter (Smith chart S11)

Capacitance - temperature characteristics

2 of 2

This PDF data has only typical specifications because there is no space for detailed specifications.