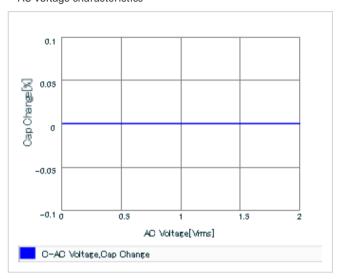

Frequency characteristics (ESR, Impedance)

AC voltage characteristics

S parameter (Smith chart S11)

Capacitance - temperature characteristics

2 of 2

This PDF data has only typical specifications because there is no space for detailed specifications.