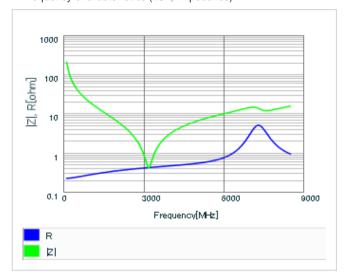

Frequency characteristics (ESR, Impedance)

AC voltage characteristics

S parameter (Smith chart S11)

Capacitance - temperature characteristics

2 of 2

This PDF data has only typical specifications because there is no space for detailed specifications.